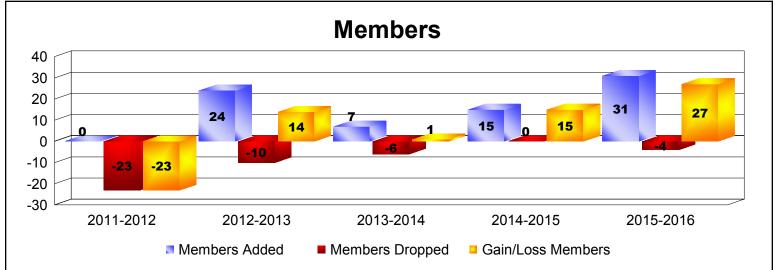

MBR0065 Page 1 of 2 9/15/2016 10:43:30AM

| Year      | New<br>Clubs | Dropped<br>Clubs | Gain/<br>Loss<br>Clubs | New<br>Members | Charter<br>Members | Reinstate<br>Members | Transfer<br>Members | Total<br>Member<br>Added | Total<br>Members<br>Dropped | Gain/<br>Loss<br>Members |
|-----------|--------------|------------------|------------------------|----------------|--------------------|----------------------|---------------------|--------------------------|-----------------------------|--------------------------|
| 2011-2012 | 0            | -1               | -1                     | 0              | 0                  | 0                    | 0                   | 0                        | -23                         | -23                      |
| 2012-2013 | 0            | 0                | 0                      | 4              | 0                  | 20                   | 0                   | 24                       | -10                         | 14                       |
| 2013-2014 | 0            | 0                | 0                      | 2              | 1                  | 4                    | 0                   | 7                        | -6                          | 1                        |
| 2014-2015 | 0            | 0                | 0                      | 15             | 0                  | 0                    | 0                   | 15                       | 0                           | 15                       |
| 2015-2016 | 0            | 0                | 0                      | 30             | 0                  | 1                    | 0                   | 31                       | -4                          | 27                       |
| Average   | 0            | 0                | 0                      | 10             | 0                  | 5                    | 0                   | 15                       | -9                          | 7                        |