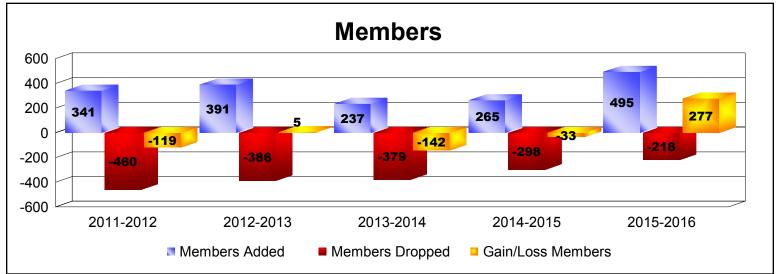

District 322 F INDIA As of June 2016 Cumulative

| Year      | New<br>Clubs | Dropped<br>Clubs | Gain/<br>Loss<br>Clubs | New<br>Members | Charter<br>Members | Reinstate<br>Members | Transfer<br>Members | Total<br>Member<br>Added | Total<br>Members<br>Dropped | Gain/<br>Loss<br>Members |
|-----------|--------------|------------------|------------------------|----------------|--------------------|----------------------|---------------------|--------------------------|-----------------------------|--------------------------|
| 2011-2012 | 4            | -13              | -9                     | 168            | 123                | 48                   | 2                   | 341                      | -460                        | -119                     |
| 2012-2013 | 5            | -7               | -2                     | 183            | 141                | 67                   | 0                   | 391                      | -386                        | 5                        |
| 2013-2014 | 3            | -3               | 0                      | 156            | 71                 | 9                    | 1                   | 237                      | -379                        | -142                     |
| 2014-2015 | 3            | -5               | -2                     | 110            | 128                | 26                   | 1                   | 265                      | -298                        | -33                      |
| 2015-2016 | 6            | -1               | 5                      | 275            | 177                | 32                   | 11                  | 495                      | -218                        | 277                      |
| Average   | 4            | -6               | -2                     | 178            | 128                | 36                   | 3                   | 346                      | -348                        | -2                       |