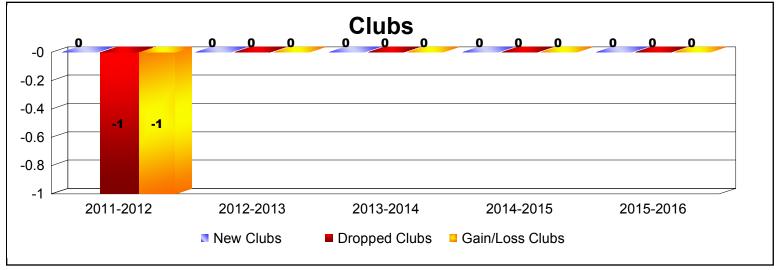

MBR0065 Page 1 of 2 9/15/2016 10:43:30AM

| Year      | New<br>Clubs | Dropped<br>Clubs | Gain/<br>Loss<br>Clubs | New<br>Members | Charter<br>Members | Reinstate<br>Members | Transfer<br>Members | Total<br>Member<br>Added | Total<br>Members<br>Dropped | Gain/<br>Loss<br>Members |
|-----------|--------------|------------------|------------------------|----------------|--------------------|----------------------|---------------------|--------------------------|-----------------------------|--------------------------|
| 2011-2012 | 0            | -1               | -1                     | 0              | 0                  | 0                    | 0                   | 0                        | -23                         | -23                      |
| 2012-2013 | 0            | 0                | 0                      | 4              | 0                  | 20                   | 0                   | 24                       | -10                         | 14                       |
| 2013-2014 | 0            | 0                | 0                      | 2              | 1                  | 4                    | 0                   | 7                        | -6                          | 1                        |
| 2014-2015 | 0            | 0                | 0                      | 15             | 0                  | 0                    | 0                   | 15                       | 0                           | 15                       |
| 2015-2016 | 0            | 0                | 0                      | 30             | 0                  | 1                    | 0                   | 31                       | -4                          | 27                       |
| Average   | 0            | 0                | 0                      | 10             | 0                  | 5                    | 0                   | 15                       | -9                          | 7                        |