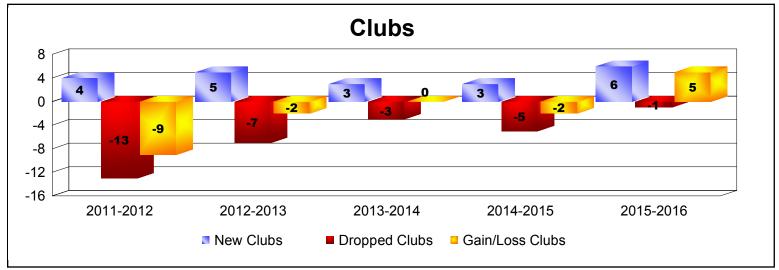

District 322 F INDIA As of June 2016 Cumulative

| Year      | New<br>Clubs | Dropped<br>Clubs | Gain/<br>Loss<br>Clubs | New<br>Members | Charter<br>Members | Reinstate<br>Members | Transfer<br>Members | Total<br>Member<br>Added | Total<br>Members<br>Dropped | Gain/<br>Loss<br>Members |
|-----------|--------------|------------------|------------------------|----------------|--------------------|----------------------|---------------------|--------------------------|-----------------------------|--------------------------|
| 2011-2012 | 4            | -13              | -9                     | 168            | 123                | 48                   | 2                   | 341                      | -460                        | -119                     |
| 2012-2013 | 5            | -7               | -2                     | 183            | 141                | 67                   | 0                   | 391                      | -386                        | 5                        |
| 2013-2014 | 3            | -3               | 0                      | 156            | 71                 | 9                    | 1                   | 237                      | -379                        | -142                     |
| 2014-2015 | 3            | -5               | -2                     | 110            | 128                | 26                   | 1                   | 265                      | -298                        | -33                      |
| 2015-2016 | 6            | -1               | 5                      | 275            | 177                | 32                   | 11                  | 495                      | -218                        | 277                      |
| Average   | 4            | -6               | -2                     | 178            | 128                | 36                   | 3                   | 346                      | -348                        | -2                       |